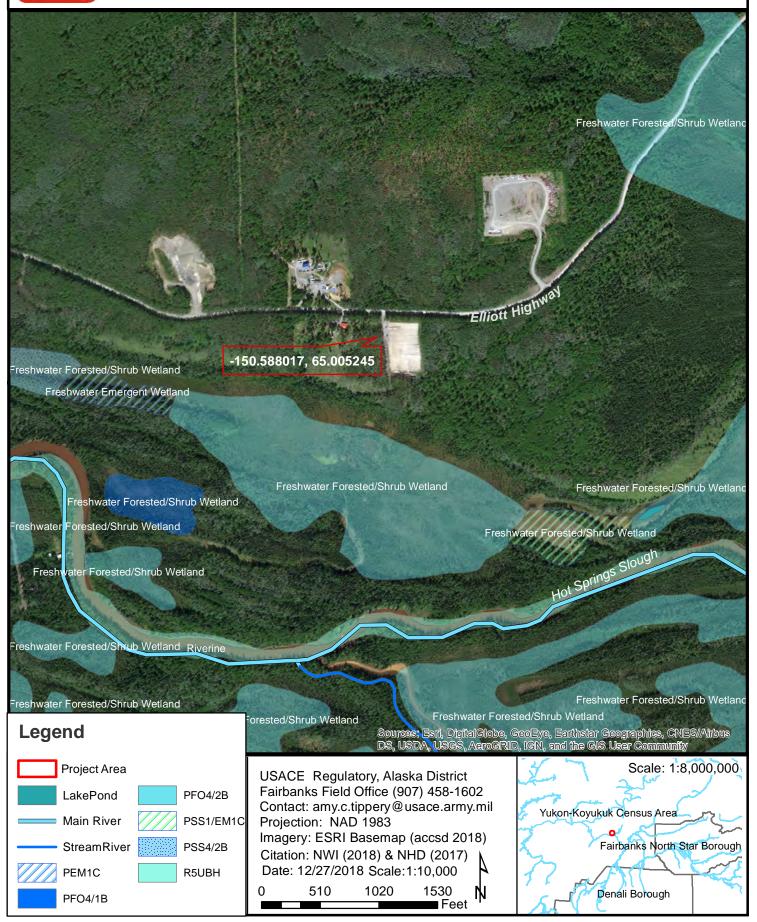

State: Alaska County/parish/borough: Yukon-Koyokuk Census Area City: Manley Hot Springs Center coordinates of site (lat/long in degree decimal format): Lat. 65.0052°N., Long. -150.5880° W.

Universal Transverse Mercator: 05W 613697 7211208

Name of nearest waterbody: Hot Springs Slough (near the Tanana River) Name of watershed or Hydrologic Unit Code (HUC): HUC 8, Tanana River19080311

- Check if map/diagram of review area is available upon request.
- Check if other sites (e.g., offsite mitigation sites, disposal sites, etc...) are associated with this action and are recorded on a different JD form.
- D. REVIEW PERFORMED FOR SITE EVALUATION (CHECK ALL THAT APPLY):

| Alaska (NRCS 1979                                                                                                                                                                                                                                                                                                                                                                                   |                      | Service Soil Sur      | vey. Citation: Ex | xploratory Survey of |  |  |  |  |
|-----------------------------------------------------------------------------------------------------------------------------------------------------------------------------------------------------------------------------------------------------------------------------------------------------------------------------------------------------------------------------------------------------|----------------------|-----------------------|-------------------|----------------------|--|--|--|--|
| ✓ National wetlands in                                                                                                                                                                                                                                                                                                                                                                              | ,                    | te name: HUC 8,       | Tanana River 19   | 080311 Wetlands      |  |  |  |  |
| (NWI, accsd online 20                                                                                                                                                                                                                                                                                                                                                                               | • • • •              | ,                     |                   | _                    |  |  |  |  |
| □ State/Local wetland                                                                                                                                                                                                                                                                                                                                                                               | inventory map(s): N  | N/A                   |                   |                      |  |  |  |  |
| ☐ FEMA/FIRM maps:                                                                                                                                                                                                                                                                                                                                                                                   |                      |                       |                   |                      |  |  |  |  |
| 100-year Floodplair                                                                                                                                                                                                                                                                                                                                                                                 | <u> </u>             |                       |                   |                      |  |  |  |  |
| <b>.</b>                                                                                                                                                                                                                                                                                                                                                                                            | erial (Name & Date): | ESRI Online Base      | emap (accsd onlir | ne 2018)             |  |  |  |  |
| 7                                                                                                                                                                                                                                                                                                                                                                                                   |                      |                       |                   |                      |  |  |  |  |
|                                                                                                                                                                                                                                                                                                                                                                                                     | ner (Name & Date):   |                       |                   |                      |  |  |  |  |
|                                                                                                                                                                                                                                                                                                                                                                                                     | ological and Geophys |                       |                   |                      |  |  |  |  |
|                                                                                                                                                                                                                                                                                                                                                                                                     | csd 12-2018)         | AK) Digital Elevation | il Model, ESKI O  | nline USA_Topo Maps  |  |  |  |  |
| ☐ Previous determina                                                                                                                                                                                                                                                                                                                                                                                | ,                    | date of response      | e letter:         |                      |  |  |  |  |
| Applicable/supporting                                                                                                                                                                                                                                                                                                                                                                               | . ,                  | . сопо от гооролю     |                   |                      |  |  |  |  |
| ☐ Applicable/supporting                                                                                                                                                                                                                                                                                                                                                                             | •                    | e:                    |                   |                      |  |  |  |  |
| □ Other information (p                                                                                                                                                                                                                                                                                                                                                                              | •                    |                       |                   |                      |  |  |  |  |
| B. REQUIRED ADDITIONAL COMMENTS TO SUPPORT JD. EXPLAIN RATIONALE FOR DETERMINATION THAT THE REVIEW AREA ONLY INCLUDES DRY LAND: This location is covered by forest dominated by upland plants, does not reside on a landform prone to ponding, flooding or retention of surface water, is outside of mapped wetlands, and has no other indication of being a wetland or water of the United States. |                      |                       |                   |                      |  |  |  |  |
|                                                                                                                                                                                                                                                                                                                                                                                                     |                      | Da                    | ateDecemb         | per 27, 2018         |  |  |  |  |
| Amy Tippery                                                                                                                                                                                                                                                                                                                                                                                         |                      |                       |                   |                      |  |  |  |  |
| Regulatory Specialist                                                                                                                                                                                                                                                                                                                                                                               |                      |                       |                   |                      |  |  |  |  |
| NORTH CENTRAL Section                                                                                                                                                                                                                                                                                                                                                                               | n                    |                       |                   |                      |  |  |  |  |

# POA-2018-462 National Wetlands Inventory (NWI) & National Hydrographic Dataset (NHD)