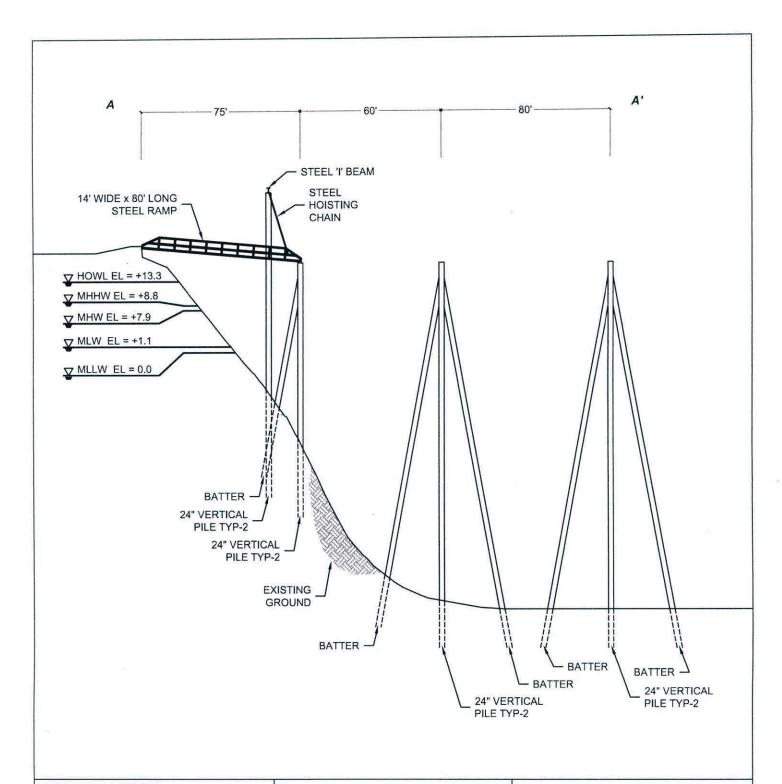

## TYPICAL SECTION

PACIFIC PILE & MARINE, LP 700 SOUTH RIVERSIDE DR SEATTLE, WA 98108

## ST. HERMAN HARBOR BARGE RAMP

POA-1993-425-M8 St. Herman Bay Wicks, Dave June 19, 2014 Sheet 3 of 3