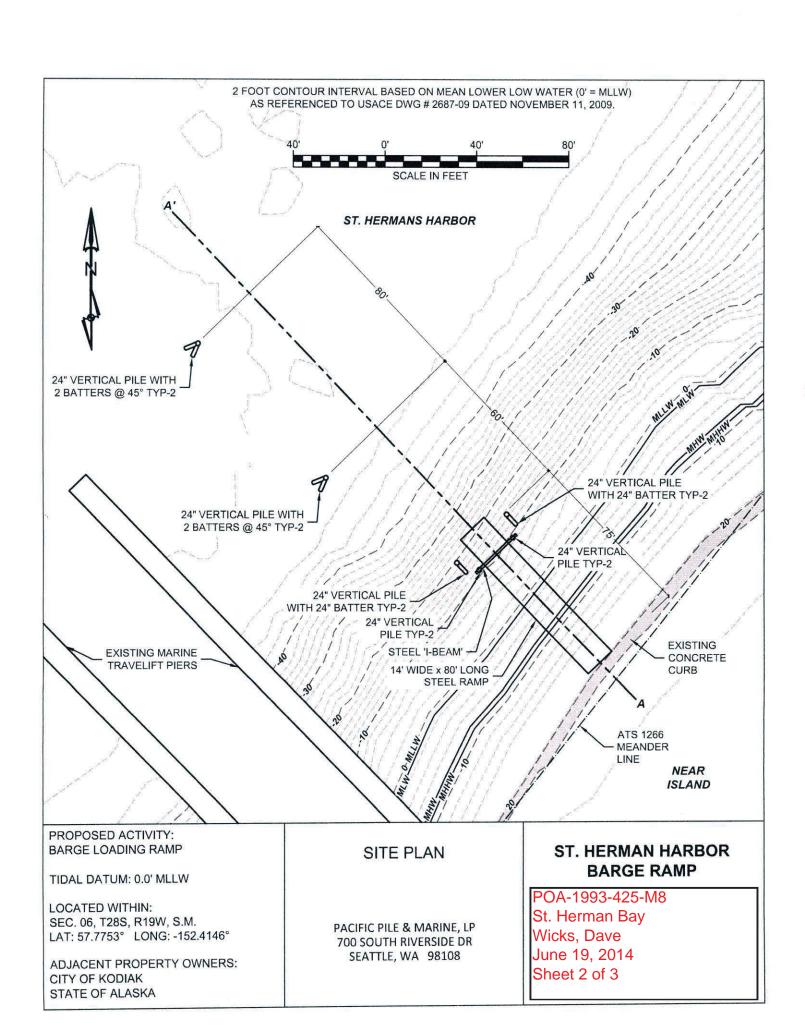

## ST. HERMAN HARBOR BARGE RAMP

POA-1993-425-M8 St. Herman Bay Wicks, Dave June 19, 2014 Sheet 1 of 3

PROPOSED ACTIVITY: BARGE LOADING RAMP

TIDAL DATUM: 0.0' MLLW

LOCATED WITHIN: SEC. 06, T28S, R19W, S.M. LAT: 57.7753° LONG: -152.4146°

ADJACENT PROPERTY OWNERS: CITY OF KODIAK STATE OF ALASKA