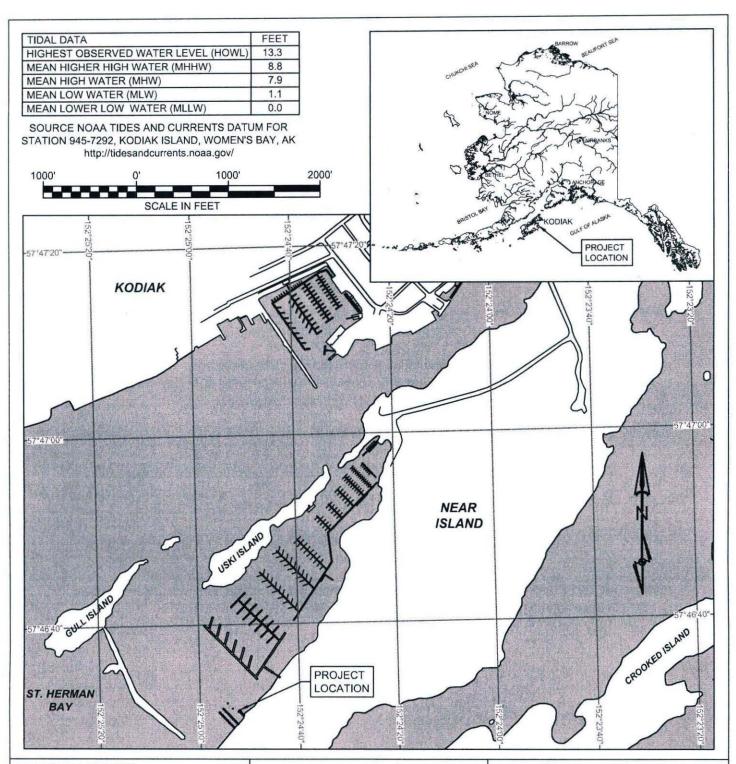

## VICINITY MAP AND PROJECT LOCATION

PACIFIC PILE & MARINE, LP 700 SOUTH RIVERSIDE DR SEATTLE, WA 98108

## ST. HERMAN HARBOR BARGE RAMP

POA-1993-425-M8 St. Herman Bay Wicks, Dave June 19, 2014 Sheet 1 of 3

PROPOSED ACTIVITY: BARGE LOADING RAMP

TIDAL DATUM: 0.0' MLLW

LOCATED WITHIN: SEC. 06, T28S, R19W, S.M. LAT: 57.7753° LONG: -152.4146°

ADJACENT PROPERTY OWNERS: CITY OF KODIAK STATE OF ALASKA