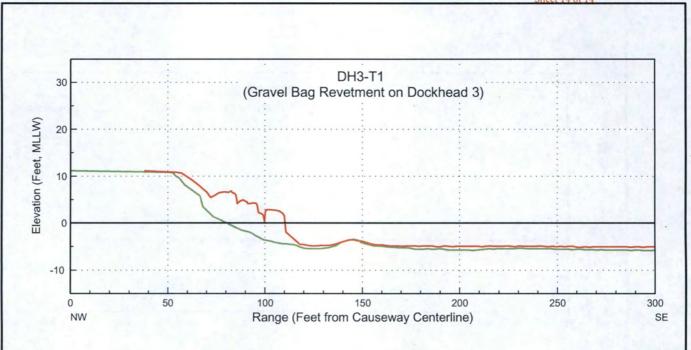

# BP EXPLORATION (ALASKA) INC.

PRUDHOE BAY UNIT WEST DOCK CAUSEWAY GRAVEL BAG REVETMENTS CROSS SECTION

DATE: November 2016

SCALE: NOT TO SCALE

### **NOTES**

- Vertical Datum is ARCO MLLW, which is identical to National Ocean Service MLLW.
- 2) Range datum is causeway centerline unless otherwise noted.
- 1983 profile and locations of utility lines derived from As-Built Drawing PBFG-CED-0700102.
- 2004 profiles surveyed 2 9 August.
- 5) 2014 profiles surveyed 19 20 July.
- 6) 2016 profiles surveyed 22 23 July.

BP EXPLORATION (ALASKA) INC.

PRUDHOE BAY UNIT WEST DOCK CAUSEWAY SIDE SLOPE PROFILES

DATE: November 2016 SCALE: NOT TO SCALE

BP EXPLORATION (ALASKA) INC.

PRUDHOE BAY UNIT WEST DOCK CAUSEWAY SIDE SLOPE PROFILES

DATE: November 2016 SCALE: NOT TO SCALE

BP EXPLORATION (ALASKA) INC.

PRUDHOE BAY UNIT WEST DOCK CAUSEWAY SIDE SLOPE PROFILES

DATE: November 2016 SCALE: NOT TO SCALE