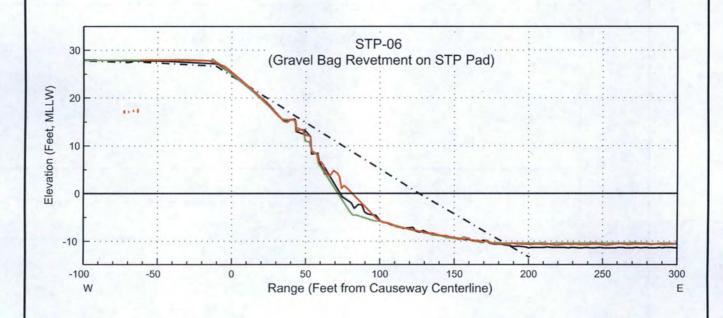

# BP EXPLORATION (ALASKA) INC.

PRUDHOE BAY UNIT WEST DOCK CAUSEWAY GRAVEL BAG REVETMENTS CROSS SECTION

DATE: November 2016

SCALE: NOT TO SCALE

### **NOTES**

- Vertical Datum is ARCO MLLW, which is identical to National Ocean Service MLLW.
- 2) Range datum is causeway centerline unless otherwise noted.
- 1983 profile and locations of utility lines derived from As-Built Drawing PBFG-CED-0700102.
- 2004 profiles surveyed 2 9 August.
- 5) 2014 profiles surveyed 19 20 July.
- 6) 2016 profiles surveyed 22 23 July.

BP EXPLORATION (ALASKA) INC.

PRUDHOE BAY UNIT WEST DOCK CAUSEWAY SIDE SLOPE PROFILES

DATE: November 2016 SCALE: NOT TO SCALE

BP EXPLORATION (ALASKA) INC.

PRUDHOE BAY UNIT WEST DOCK CAUSEWAY SIDE SLOPE PROFILES

DATE: November 2016 SCALE: NOT TO SCALE

BP EXPLORATION (ALASKA) INC.

PRUDHOE BAY UNIT WEST DOCK CAUSEWAY SIDE SLOPE PROFILES

DATE: November 2016 SCALE: NOT TO SCALE