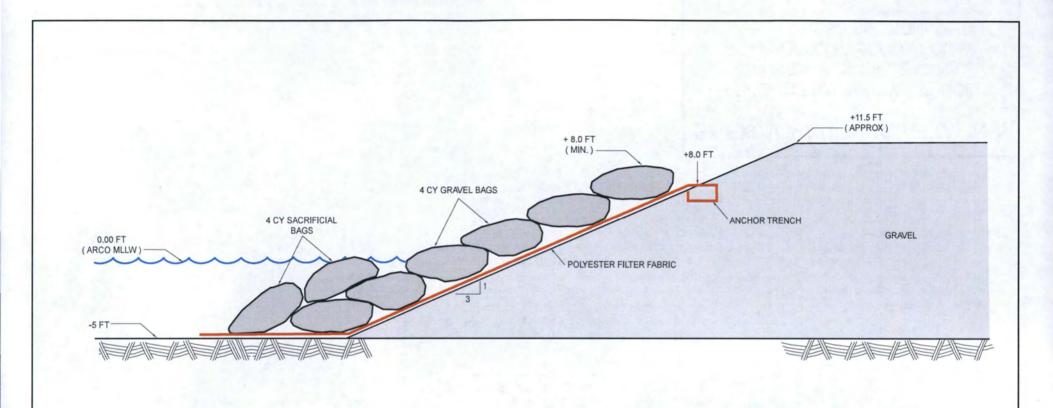

# BP EXPLORATION (ALASKA) INC.

PRUDHOE BAY UNIT WEST DOCK CAUSEWAY GRAVEL BAG REVETMENTS CROSS SECTION

DATE: November 2016

SCALE: NOT TO SCALE