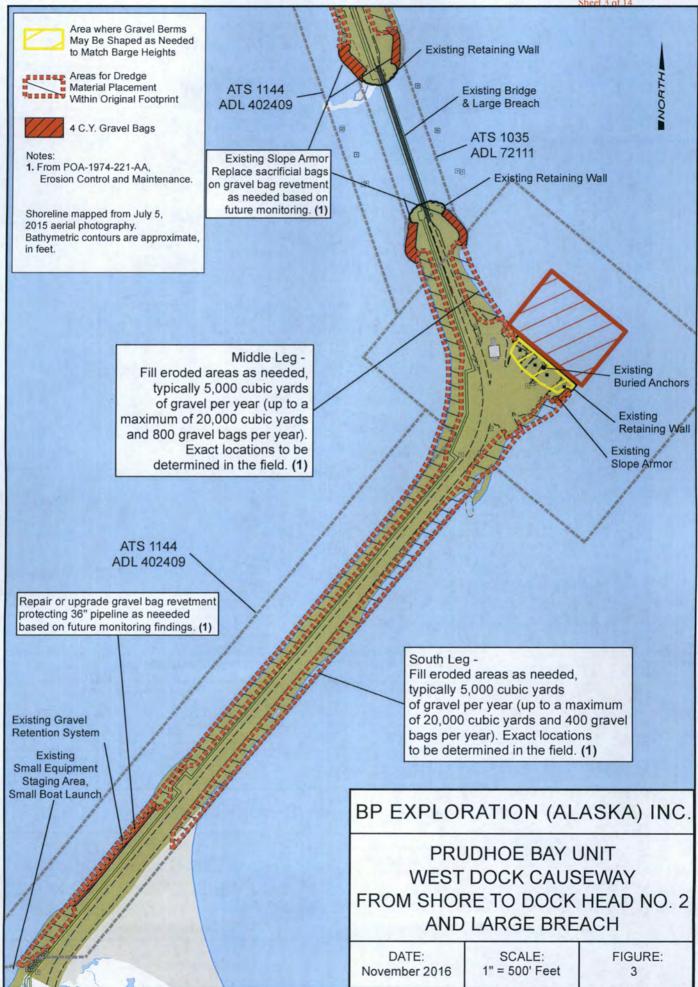

he Unit Operator's Facility Maps.

#### PROJECT LOCATION:

All coordinates are NAD83

WEST DOCK HEAD NO.2 LAT. = 70° 23' 13.3" LONG. = -148° 30' 56.7"

ALASKA STATE PLANE ZONE 4, NAD83 X = 1,822,881.59 FEET

Y = 5,993,228.15 FEET

WEST DOCK HEAD NO.3 LAT. = 70° 23' 59.1" LONG. = -148° 31' 25.3"

ALASKA STATE PLANE ZONE 4, NAD83 X = 1,821,791.52 FEET Y = 5,997,857.47 FEET

SEAWATER TREATMENT PLANT LAT. = 70° 24' 43.7" LONG. = -148° 31' 52.2"

ALASKA STATE PLANE ZONE 4, NAD83 X = 1,820,767.10 FEET Y = 6,002,366.73 FEET

SEC. 11, 14, 23, T12N, R14E UMIAT M. ADL # 365548 & 034624

DATUM: MEAN SEA LEVEL

PURPOSE: MAINTENANCE

ADJACENT PROPERTY OWNER: STATE OF ALASKA

## BP EXPLORATION (ALASKA) INC.

# PRUDHOE BAY UNIT WEST DOCK CAUSEWAY VICINITY MAP

DATE: November 2016

SCALE: 1" = 2 Miles

















### NOTES:

- 1. Survey data acquired on July 19 and 20, 2014
- 2. Location of cross section shown in Figure 8.

# BP EXPLORATION (ALASKA) INC.

PRUDHOE BAY UNIT WEST DOCK CAUSEWAY DOCK HEAD No.2 PROPOSED SCOUR FILL CROSS SECTION

DATE: November 2016

SCALE: NOT TO SCALE



### **GENERAL CROSS SECTION**

# BP EXPLORATION (ALASKA) INC.

PRUDHOE BAY UNIT WEST DOCK CAUSEWAY GRAVEL BAG REVETMENTS CROSS SECTION

DATE: November 2016

SCALE: NOT TO SCALE





### **NOTES**

- Vertical Datum is ARCO MLLW, which is identical to National Ocean Service MLLW.
- 2) Range datum is causeway centerline unless otherwise noted.
- 1983 profile and locations of utility lines derived from As-Built Drawing PBFG-CED-0700102.
- 2004 profiles surveyed 2 9 August.
- 5) 2014 profiles surveyed 19 20 Jul