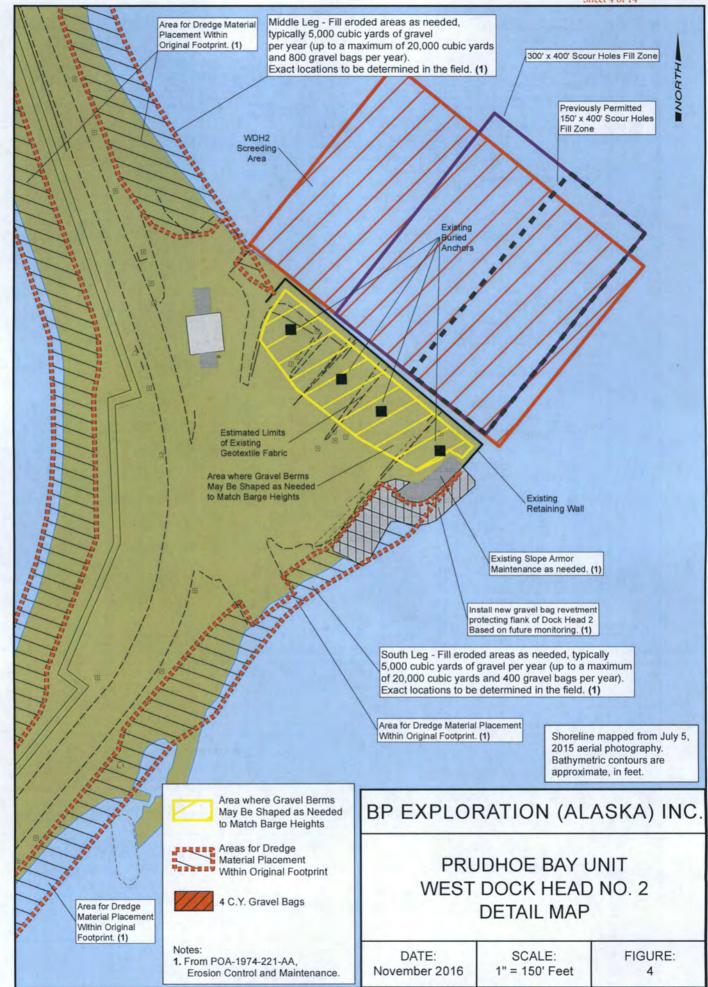

Unit Operator's Facility Maps.

#### PROJECT LOCATION:

All coordinates are NAD83

WEST DOCK HEAD NO.2 LAT. = 70° 23' 13.3" LONG. = -148° 30' 56.7"

ALASKA STATE PLANE ZONE 4, NAD83 X = 1,822,881.59 FEET

Y = 5,993,228.15 FEET

WEST DOCK HEAD NO.3 LAT. = 70° 23' 59.1" LONG. = -148° 31' 25.3"

ALASKA STATE PLANE ZONE 4, NAD83 X = 1,821,791.52 FEET Y = 5,997,857.47 FEET

SEAWATER TREATMENT PLANT LAT. = 70° 24' 43.7" LONG. = -148° 31' 52.2"

ALASKA STATE PLANE ZONE 4, NAD83 X = 1,820,767.10 FEET Y = 6,002,366.73 FEET

SEC. 11, 14, 23, T12N, R14E UMIAT M. ADL # 365548 & 034624

DATUM: MEAN SEA LEVEL

PURPOSE: MAINTENANCE

ADJACENT PROPERTY OWNER: STATE OF ALASKA

## BP EXPLORATION (ALASKA) INC.

# PRUDHOE BAY UNIT WEST DOCK CAUSEWAY VICINITY MAP

DATE: November 2016

SCALE: 1" = 2 Miles

















### NOTES:

- 1. Survey data acquired on July 19 and 20, 2014
- 2. Location of cross section shown in Figure 8.

# BP EXPLORATION (ALASKA) INC.

PRUDHOE BAY UNIT WEST DOCK CAUSEWAY DOCK HEAD No.2 PROPOSED SCOUR FILL CROSS SECTION

DATE: November 2016

SCALE: NOT TO SCALE



### **GENERAL CROSS SECTION**

# BP EXPLORATION (ALASKA) INC.

PRUDHOE BAY UNIT WEST DOCK CAUSEWAY GRAVEL BAG REVETMENTS CROSS SECTION

DATE: November 2016

SCALE: NOT TO SCALE





### **NOTES**

- Vertical Datum is ARCO MLLW, which is identical to National Ocean Service MLLW.
- 2) Range datum is causeway centerline unless otherwise noted.
- 1983 profile and locations of utility lines derived from As-Built Drawing PBFG-CED-0700102.
- 2004 profiles surveyed 2 9 August.
- 5) 2014 profiles surveyed 19 20 July.