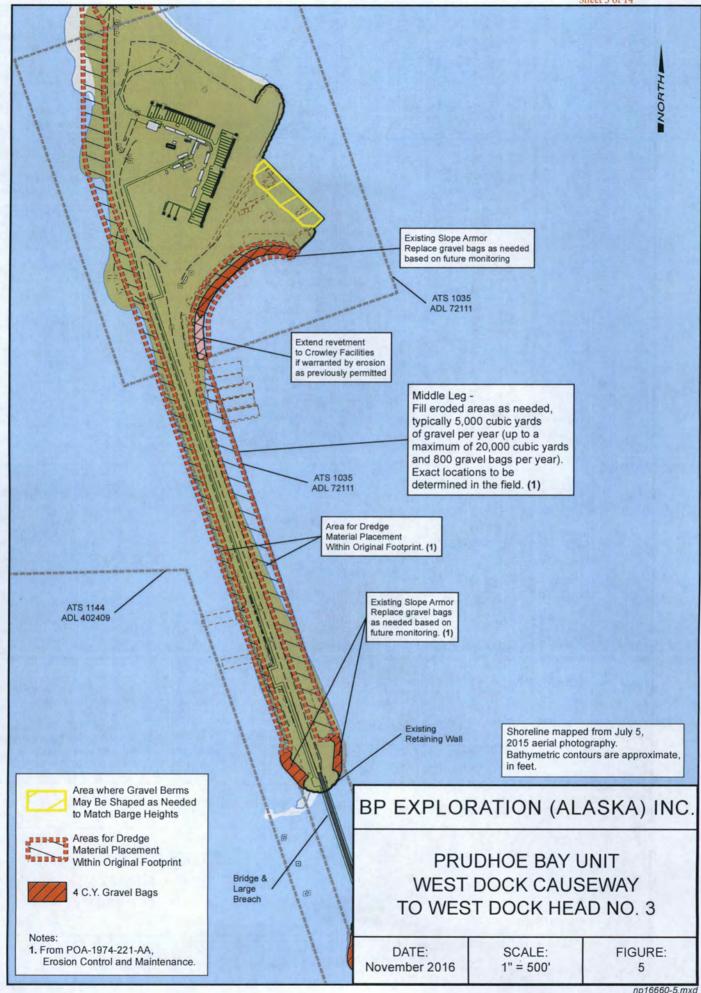

#### PROJECT LOCATION:

All coordinates are NAD83

WEST DOCK HEAD NO.2 LAT. = 70° 23' 13.3" LONG. = -148° 30' 56.7"

ALASKA STATE PLANE ZONE 4, NAD83 X = 1,822,881.59 FEET

Y = 5,993,228.15 FEET

WEST DOCK HEAD NO.3 LAT. = 70° 23' 59.1" LONG. = -148° 31' 25.3"

ALASKA STATE PLANE ZONE 4, NAD83 X = 1,821,791.52 FEET Y = 5,997,857.47 FEET

SEAWATER TREATMENT PLANT LAT. = 70° 24' 43.7" LONG. = -148° 31' 52.2"

ALASKA STATE PLANE ZONE 4, NAD83 X = 1,820,767.10 FEET Y = 6,002,366.73 FEET

SEC. 11, 14, 23, T12N, R14E UMIAT M. ADL # 365548 & 034624

DATUM: MEAN SEA LEVEL

PURPOSE: MAINTENANCE

ADJACENT PROPERTY OWNER: STATE OF ALASKA