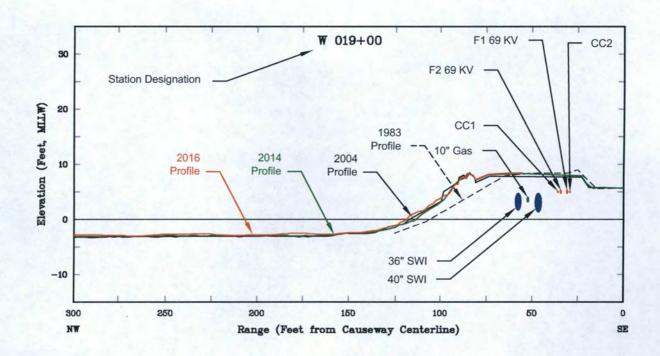

### **NOTES**

- Vertical Datum is ARCO MLLW, which is identical to National Ocean Service MLLW.
- 2) Range datum is causeway centerline unless otherwise noted.
- 1983 profile and locations of utility lines derived from As-Built Drawing PBFG-CED-0700102.
- 2004 profiles surveyed 2 9 August.
- 5) 2014 profiles surveyed 19 20 July.
- 6) 2016 profiles surveyed 22 23 July.

BP EXPLORATION (ALASKA) INC.

PRUDHOE BAY UNIT WEST DOCK CAUSEWAY SIDE SLOPE PROFILES

DATE: November 2016 SCALE: NOT TO SCALE

BP EXPLORATION (ALASKA) INC.

PRUDHOE BAY UNIT WEST DOCK CAUSEWAY SIDE SLOPE PROFILES

DATE: November 2016 SCALE: NOT TO SCALE

BP EXPLORATION (ALASKA) INC.

PRUDHOE BAY UNIT WEST DOCK CAUSEWAY SIDE SLOPE PROFILES

DATE: November 2016 SCALE: NOT TO SCALE