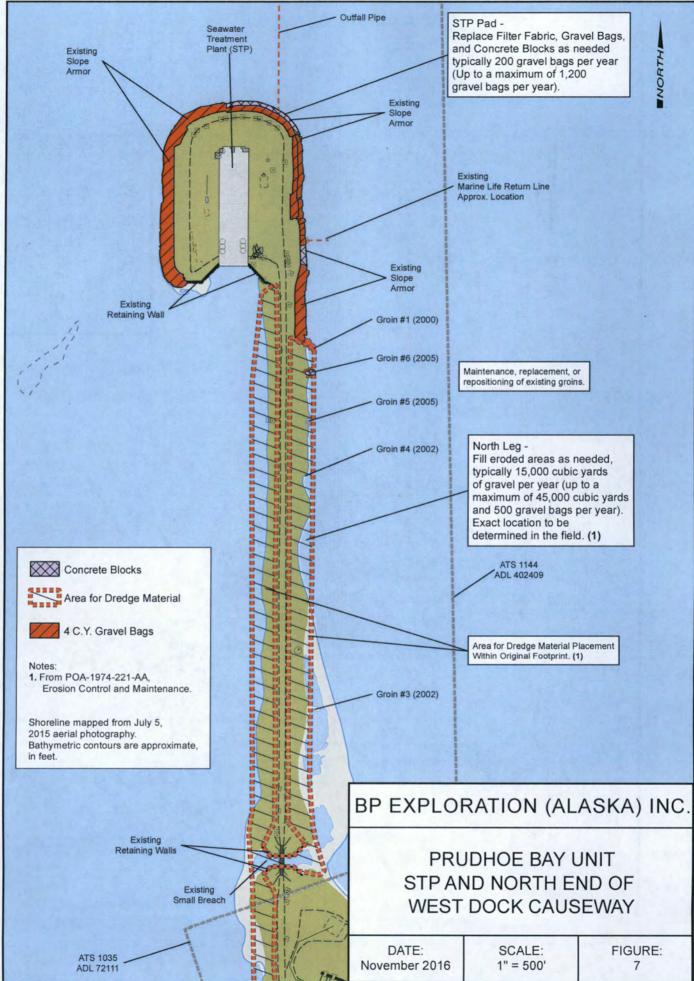

#### PROJECT LOCATION:

All coordinates are NAD83

WEST DOCK HEAD NO.2 LAT. = 70° 23' 13.3" LONG. = -148° 30' 56.7"

ALASKA STATE PLANE ZONE 4, NAD83 X = 1,822,881.59 FEET

Y = 5,993,228.15 FEET

WEST DOCK HEAD NO.3 LAT. = 70° 23' 59.1" LONG. = -148° 31' 25.3"

ALASKA STATE PLANE ZONE 4, NAD83 X = 1,821,791.52 FEET Y = 5,997,857.47 FEET

SEAWATER TREATMENT PLANT LAT. = 70° 24' 43.7" LONG. = -148° 31' 52.2"

ALASKA STATE PLANE ZONE 4, NAD83 X = 1,820,767.10 FEET Y = 6,002,366.73 FEET

SEC. 11, 14, 23, T12N, R14E UMIAT M. ADL # 365548 & 034624

DATUM: MEAN SEA LEVEL

PURPOSE: MAINTENANCE

ADJACENT PROPERTY OWNER: STATE OF ALASKA