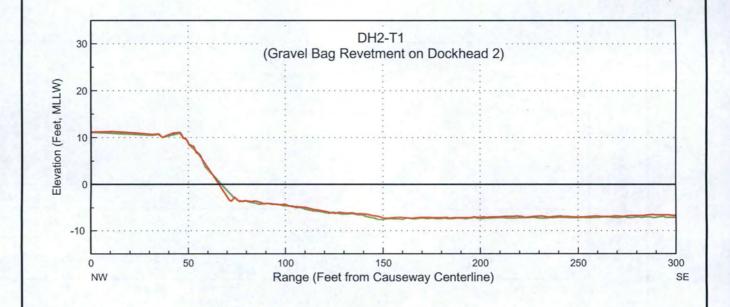

# BP EXPLORATION (ALASKA) INC.

PRUDHOE BAY UNIT WEST DOCK CAUSEWAY GRAVEL BAG REVETMENTS CROSS SECTION

DATE: November 2016

SCALE: NOT TO SCALE

### **NOTES**

- Vertical Datum is ARCO MLLW, which is identical to National Ocean Service MLLW.
- 2) Range datum is causeway centerline unless otherwise noted.
- 1983 profile and locations of utility lines derived from As-Built Drawing PBFG-CED-0700102.
- 2004 profiles surveyed 2 9 August.
- 5) 2014 profiles surveyed 19 20 July.
- 6) 2016 profiles surveyed 22 23 July.

BP EXPLORATION (ALASKA) INC.

PRUDHOE BAY UNIT WEST DOCK CAUSEWAY SIDE SLOPE PROFILES

DATE: November 2016 SCALE: NOT TO SCALE

BP EXPLORATION (ALASKA) INC.

PRUDHOE BAY UNIT WEST DOCK CAUSEWAY SIDE SLOPE PROFILES

DATE: November 2016 SCALE: NOT TO SCALE

BP EXPLORATION (ALASKA) INC.

PRUDHOE BAY UNIT WEST DOCK CAUSEWAY SIDE SLOPE PROFILES

DATE: November 2016 SCALE: NOT TO SCALE