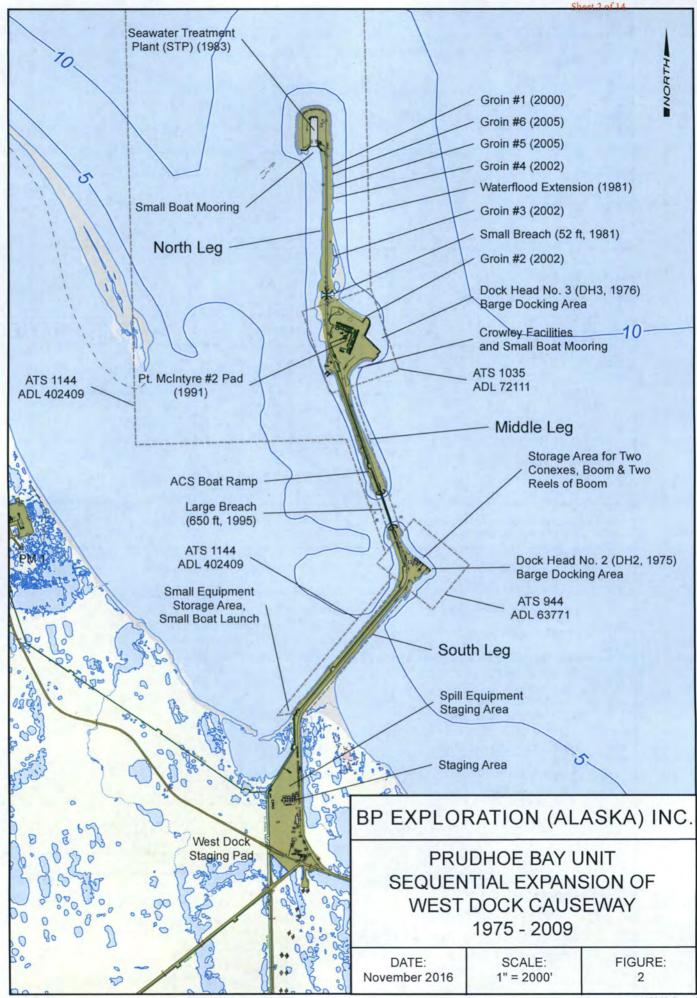

## BP EXPLORATION (ALASKA) INC.

# PRUDHOE BAY UNIT WEST DOCK CAUSEWAY VICINITY MAP

DATE: November 2016

SCALE: 1" = 2 Miles