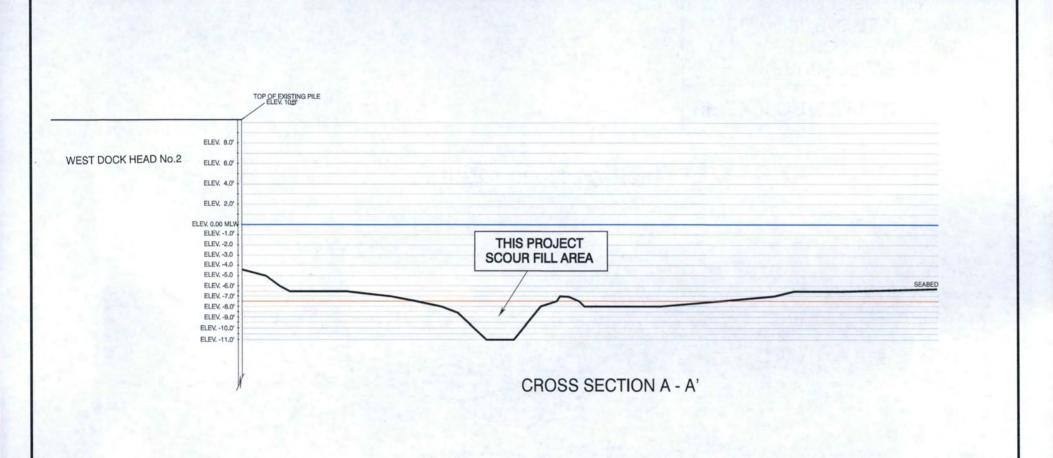

### NOTES:

- 1. Survey data acquired on July 19 and 20, 2014
- 2. Location of cross section shown in Figure 8.

# BP EXPLORATION (ALASKA) INC.

PRUDHOE BAY UNIT WEST DOCK CAUSEWAY DOCK HEAD No.2 PROPOSED SCOUR FILL CROSS SECTION

DATE: November 2016

SCALE: NOT TO SCALE