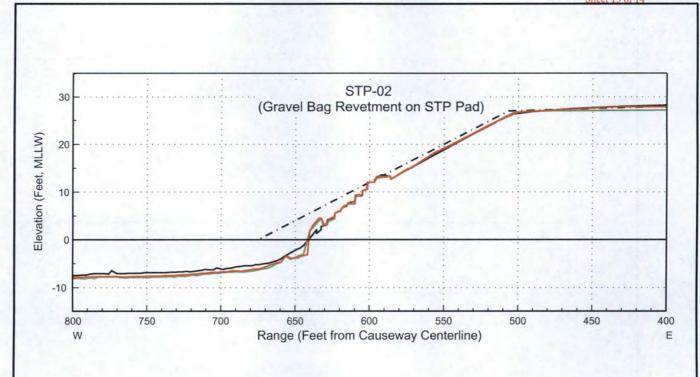

# BP EXPLORATION (ALASKA) INC.

PRUDHOE BAY UNIT WEST DOCK CAUSEWAY GRAVEL BAG REVETMENTS CROSS SECTION

DATE: November 2016

SCALE: NOT TO SCALE

### **NOTES**

- Vertical Datum is ARCO MLLW, which is identical to National Ocean Service MLLW.
- 2) Range datum is causeway centerline unless otherwise noted.
- 1983 profile and locations of utility lines derived from As-Built Drawing PBFG-CED-0700102.
- 2004 profiles surveyed 2 9 August.
- 5) 2014 profiles surveyed 19 20 July.
- 6) 2016 profiles surveyed 22 23 July.

BP EXPLORATION (ALASKA) INC.

PRUDHOE BAY UNIT WEST DOCK CAUSEWAY SIDE SLOPE PROFILES

DATE: November 2016 SCALE: NOT TO SCALE

BP EXPLORATION (ALASKA) INC.

PRUDHOE BAY UNIT WEST DOCK CAUSEWAY SIDE SLOPE PROFILES

DATE: November 2016 SCALE: NOT TO SCALE

BP EXPLORATION (ALASKA) INC.

PRUDHOE BAY UNIT WEST DOCK CAUSEWAY SIDE SLOPE PROFILES

DATE: November 2016 SCALE: NOT TO SCALE