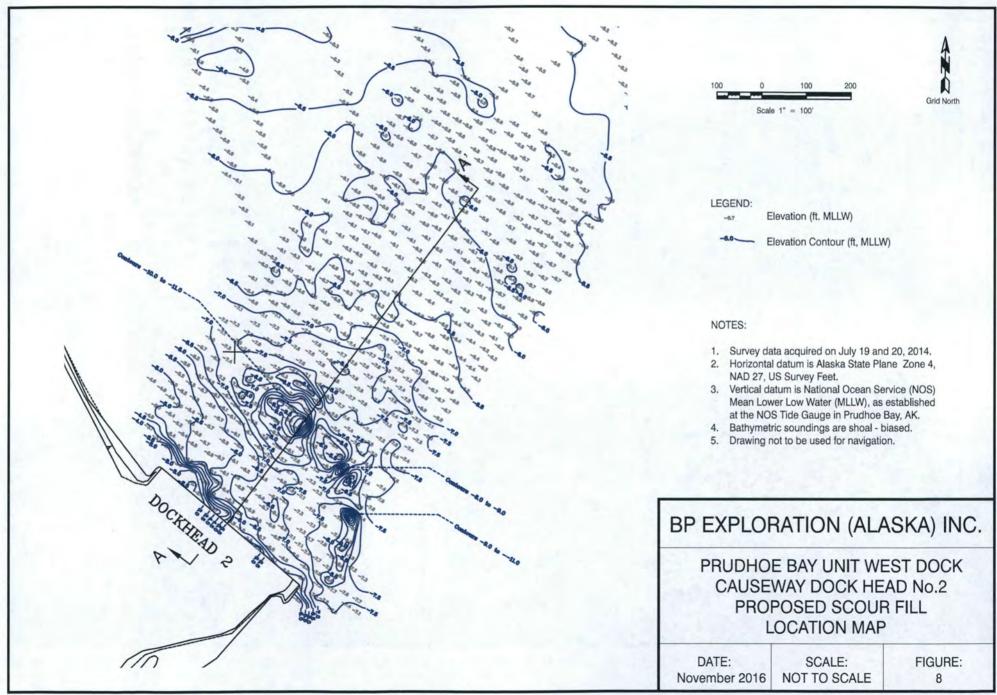

### NOTES:

- 1. Survey data acquired on July 19 and 20, 2014
- 2. Location of cross section shown in Figure 8.