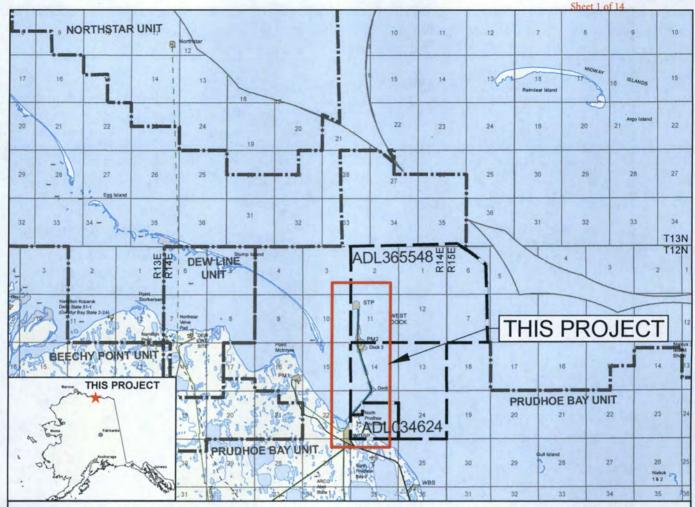

This map is based on U.S.G.S quad Beechey Point (B-3) and on the Unit Operator's Facility Maps.

#### PROJECT LOCATION:

All coordinates are NAD83

WEST DOCK HEAD NO.2 LAT. = 70° 23' 13.3" LONG. = -148° 30' 56.7"

ALASKA STATE PLANE ZONE 4, NAD83 X = 1,822,881.59 FEET

Y = 5,993,228.15 FEET

WEST DOCK HEAD NO.3 LAT. = 70° 23' 59.1" LONG. = -148° 31' 25.3"

ALASKA STATE PLANE ZONE 4, NAD83 X = 1,821,791.52 FEET Y = 5,997,857.47 FEET

SEAWATER TREATMENT PLANT LAT. = 70° 24' 43.7" LONG. = -148° 31' 52.2"

ALASKA STATE PLANE ZONE 4, NAD83 X = 1,820,767.10 FEET Y = 6,002,366.73 FEET

SEC. 11, 14, 23, T12N, R14E UMIAT M. ADL # 365548 & 034624

DATUM: MEAN SEA LEVEL

PURPOSE: MAINTENANCE

ADJACENT PROPERTY OWNER: STATE OF ALASKA

## BP EXPLORATION (ALASKA) INC.

# PRUDHOE BAY UNIT WEST DOCK CAUSEWAY VICINITY MAP

DATE: November 2016

SCALE: 1" = 2 Miles