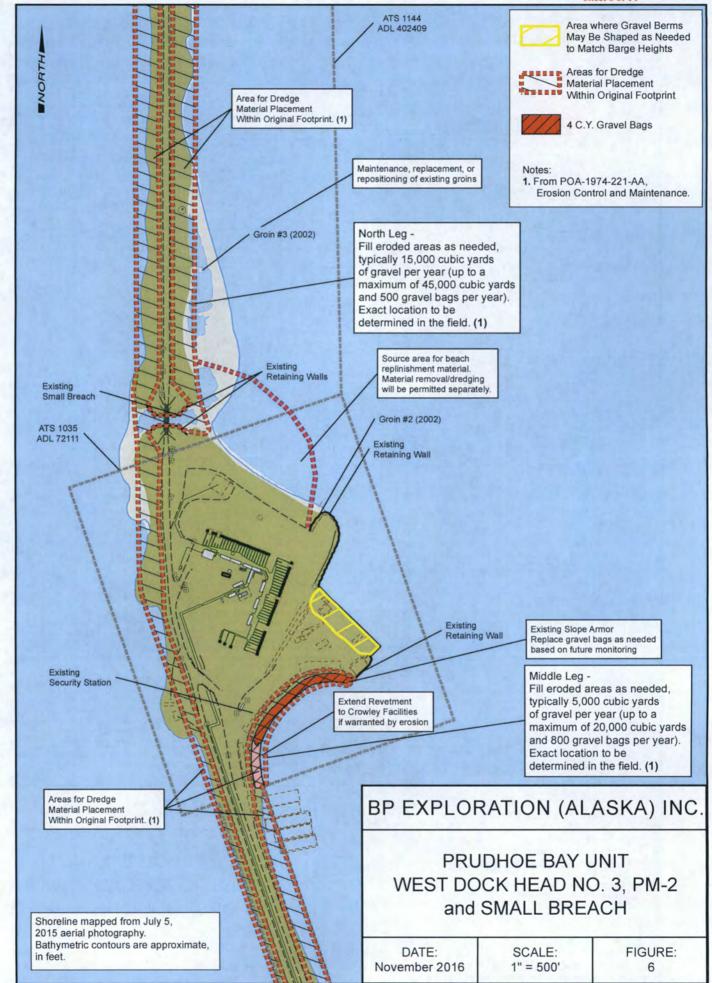

#### PROJECT LOCATION:

All coordinates are NAD83

WEST DOCK HEAD NO.2 LAT. = 70° 23' 13.3" LONG. = -148° 30' 56.7"

ALASKA STATE PLANE ZONE 4, NAD83 X = 1,822,881.59 FEET

Y = 5,993,228.15 FEET

WEST DOCK HEAD NO.3 LAT. = 70° 23' 59.1" LONG. = -148° 31' 25.3"

ALASKA STATE PLANE ZONE 4, NAD83 X = 1,821,791.52 FEET Y = 5,997,857.47 FEET

SEAWATER TREATMENT PLANT LAT. = 70° 24' 43.7" LONG. = -148° 31' 52.2"

ALASKA STATE PLANE ZONE 4, NAD83 X = 1,820,767.10 FEET Y = 6,002,366.73 FEET

SEC. 11, 14, 23, T12N, R14E UMIAT M. ADL # 365548 & 034624

DATUM: MEAN SEA LEVEL

PURPOSE: MAINTENANCE

ADJACENT PROPERTY OWNER: STATE OF ALASKA