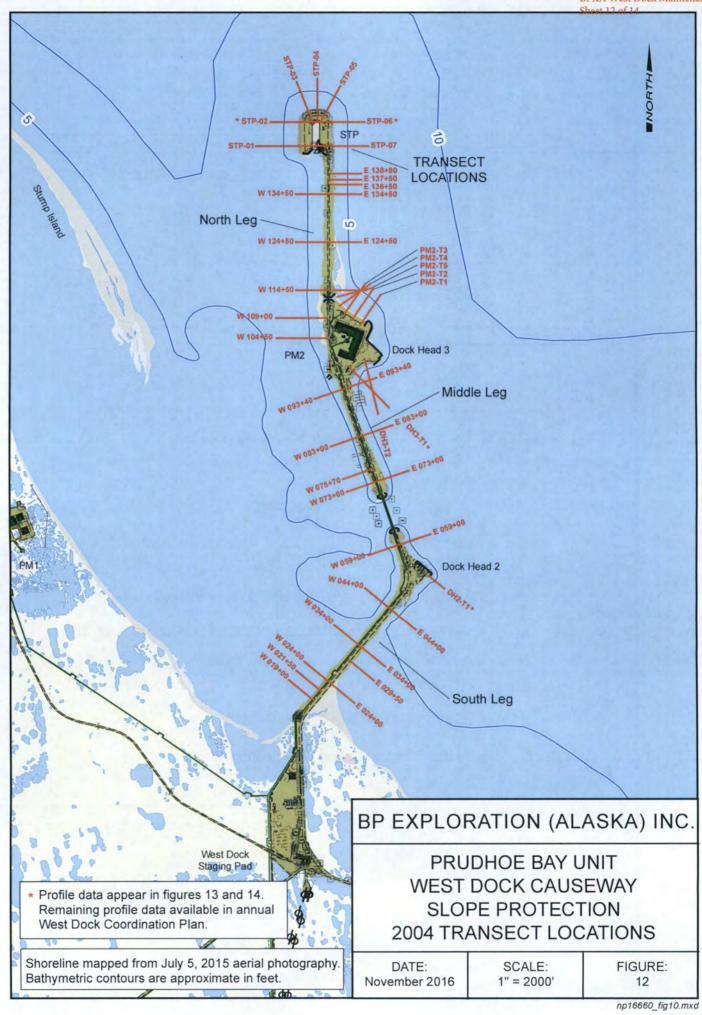

This map is based on U.S.G.S quad Beechey Point (B-3) and on the Unit Operator's Facility Maps.

#### PROJECT LOCATION:

All coordinates are NAD83

WEST DOCK HEAD NO.2 LAT. = 70° 23' 13.3" LONG. = -148° 30' 56.7"

ALASKA STATE PLANE ZONE 4, NAD83 X = 1,822,881.59 FEET

Y = 5,993,228.15 FEET

WEST DOCK HEAD NO.3 LAT. = 70° 23' 59.1" LONG. = -148° 31' 25.3"

ALASKA STATE PLANE ZONE 4, NAD83 X = 1,821,791.52 FEET Y = 5,997,857.47 FEET

SEAWATER TREATMENT PLANT LAT. = 70° 24' 43.7" LONG. = -148° 31' 52.2"

ALASKA STATE PLANE ZONE 4, NAD83 X = 1,820,767.10 FEET Y = 6,002,366.73 FEET

SEC. 11, 14, 23, T12N, R14E UMIAT M. ADL # 365548 & 034624

DATUM: MEAN SEA LEVEL

PURPOSE: MAINTENANCE

ADJACENT PROPERTY OWNER: STATE OF ALASKA