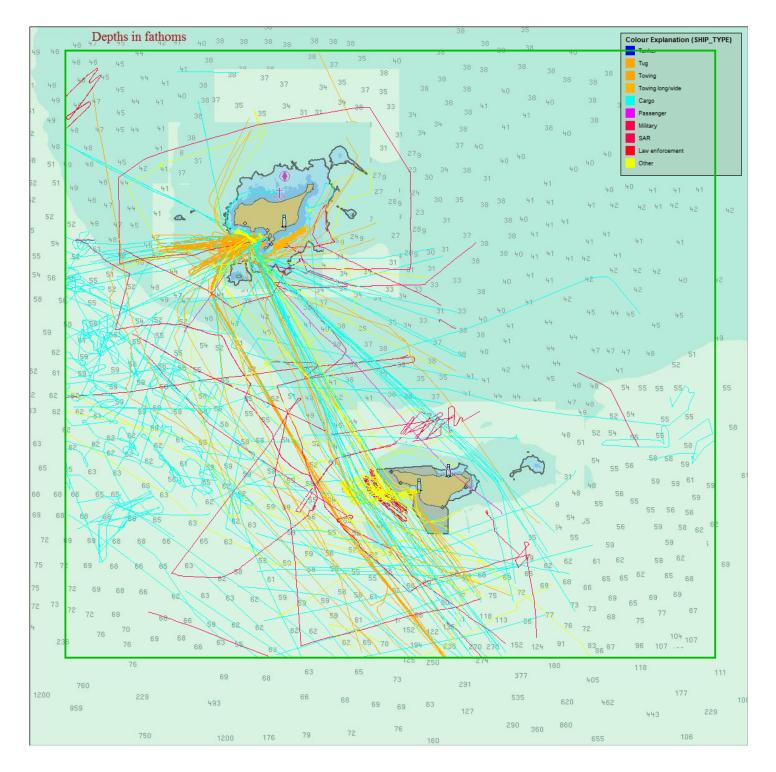

## 2009 Vessel Traffic Data

**Regions:** 

- North Slope
- Bering Strait, Northwest Alaska
- Nome, Norton Sound
- Pribilofs
- Southwest Alaska

North Slope 01 Jan 2009 00:00 UTC 31 Dec 2009 23:59 UTC (((DATA\_SOURCE\_TYPE = AIS) AND (SHIPTYPE-LLOYDS != Historical Track

Bering Strait NW AK 01 Jan 2009 00:00 UTC 31 Dec 2009 23:59 UTC (((DATA\_SOURCE\_TYPE = AIS) AND (SHIPTYPE-LLOYDS != Historical Track

01 Jan 2009 00:00 UTC 31 Dec 2009 23:59 UTC (((DATA\_SOURCE\_TYPE = AIS) AND (SHIPTYPE-LLOYDS != Historical Track

Nome Norton Sound

01 Jan 2009 00:00 UTC 31 Dec 2009 23:59 UTC (((DATA\_SOURCE\_TYPE = AIS) AND (SHIPTYPE-LLOYDS != Historical Track

**Pribilofs** 

Southwest AK 01 Jan 2009 00:00 UTC 31 Dec 2009 23:59 UTC (((DATA\_SOURCE\_TYPE = AIS) AND (SHIPTYPE-LLOYDS != Historical Track