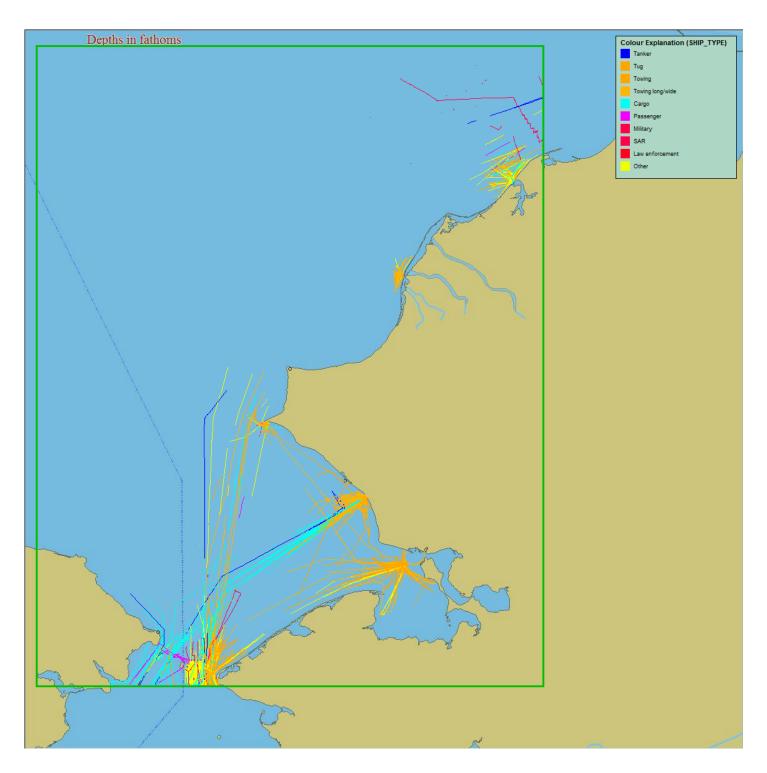

Bering Strait NW AK 01 Jan 2010 00:00 UTC 31 Dec 2010 23:59 UTC (((DATA\_SOURCE\_TYPE = AIS) AND (SHIPTYPE-LLOYDS != Historical Track

Nome Norton Sound 01 Jan 2010 00:00 UTC 31 Dec 2010 23:59 UTC (((DATA\_SOURCE\_TYPE = AIS) AND (SHIPTYPE-LLOYDS != Historical Track

01 Jan 2010 00:00 UTC 31 Dec 2010 23:59 UTC (((DATA\_SOURCE\_TYPE = AIS) AND (SHIPTYPE-LLOYDS != Historical Track

**Pribilofs** 

Southwest AK 01 Jan 2010 00:00 UTC 31 Dec 2010 23:59 UTC (((DATA\_SOURCE\_TYPE = AIS) AND (SHIPTYPE-LLOYDS != Historical Track