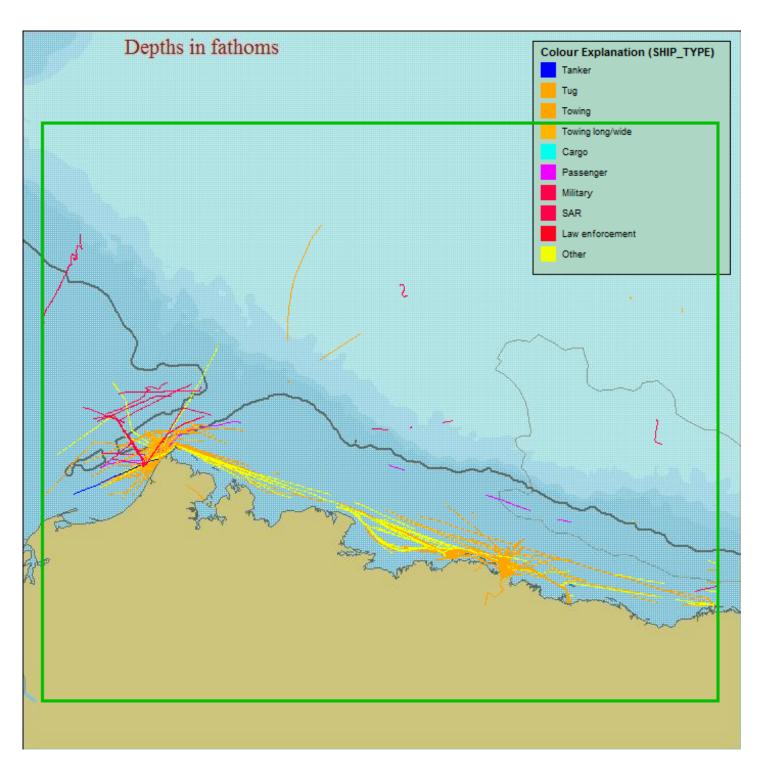

Nome Norton Sound

01 Jan 2009 00:00 UTC 31 Dec 2009 23:59 UTC (((DATA\_SOURCE\_TYPE = AIS) AND (SHIPTYPE-LLOYDS != Historical Track

**Pribilofs** 

Southwest AK 01 Jan 2009 00:00 UTC 31 Dec 2009 23:59 UTC (((DATA\_SOURCE\_TYPE = AIS) AND (SHIPTYPE-LLOYDS != Historical Track

01 Jan 2010 00:00 UTC 31 Dec 2010 23:59 UTC (((DATA\_SOURCE\_TYPE = AIS) AND (SHIPTYPE-LLOYDS != Historical Track

**Pribilofs** 

Southwest AK 01 Jan 2010 00:00 UTC 31 Dec 2010 23:59 UTC (((DATA\_SOURCE\_TYPE = AIS) AND (SHIPTYPE-LLOYDS != Historical Track