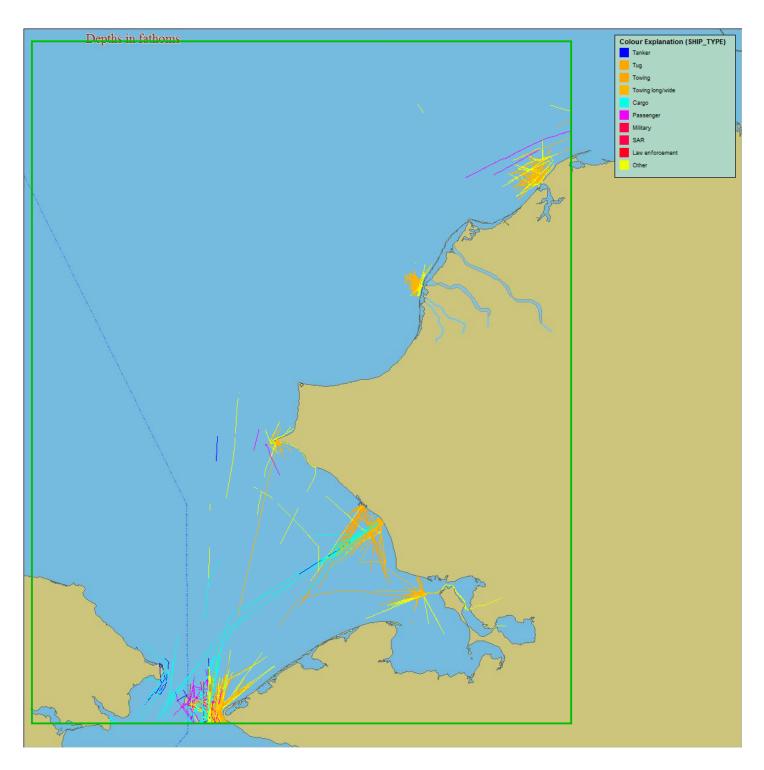

Nome Norton Sound

01 Jan 2009 00:00 UTC 31 Dec 2009 23:59 UTC (((DATA\_SOURCE\_TYPE = AIS) AND (SHIPTYPE-LLOYDS != Historical Track

**Pribilofs** 

Southwest AK 01 Jan 2009 00:00 UTC 31 Dec 2009 23:59 UTC (((DATA\_SOURCE\_TYPE = AIS) AND (SHIPTYPE-LLOYDS != Historical Track