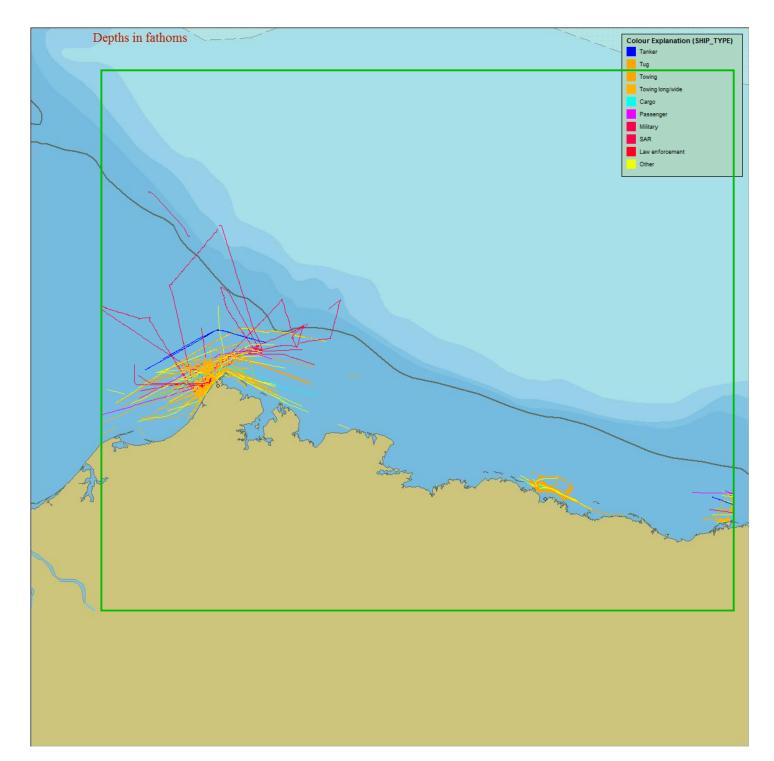

## 2009 Vessel Traffic Data

**Regions:** 

- North Slope
- Bering Strait, Northwest Alaska
- Nome, Norton Sound
- Pribilofs
- Southwest Alaska

North Slope 01 Jan 2009 00:00 UTC 31 Dec 2009 23:59 UTC (((DATA\_SOURCE\_TYPE = AIS) AND (SHIPTYPE-LLOYDS != Historical Track

Bering Strait NW AK 01 Jan 2009 00:00 UTC 31 Dec 2009 23:59 UTC (((DATA\_SOURCE\_TYPE = AIS) AND (SHIPTYPE-LLOYDS != Historical Track

01 Jan 2009 00:00 UTC 31 Dec 2009 23:59 UTC (((DATA\_SOURCE\_TYPE = AIS) AND (SHIPTYPE-LLOYDS != Historical Track