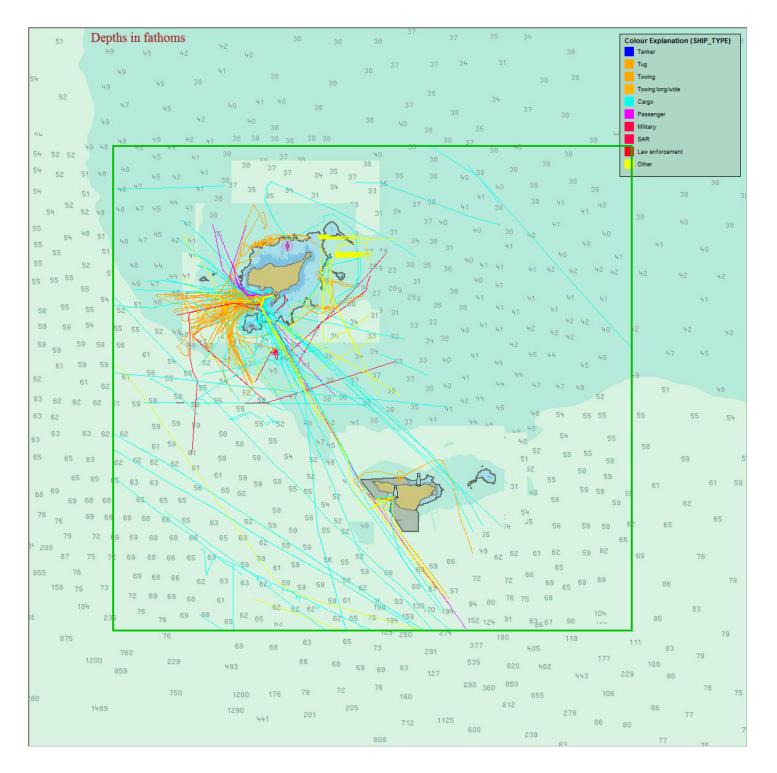

Pribilofs 01 Jan 2011 00:00 UTC 31 Dec 2011 23:59 UTC (((DATA\_SOURCE\_TYPE = AIS) AND (SHIPTYPE-LLOYDS != Historical Track

Southwest AK 01 Jan 2011 00:00 UTC 31 Dec 2011 23:59 UTC (((DATA\_SOURCE\_TYPE = AIS) AND (SHIPTYPE-LLOYDS != Historical Track