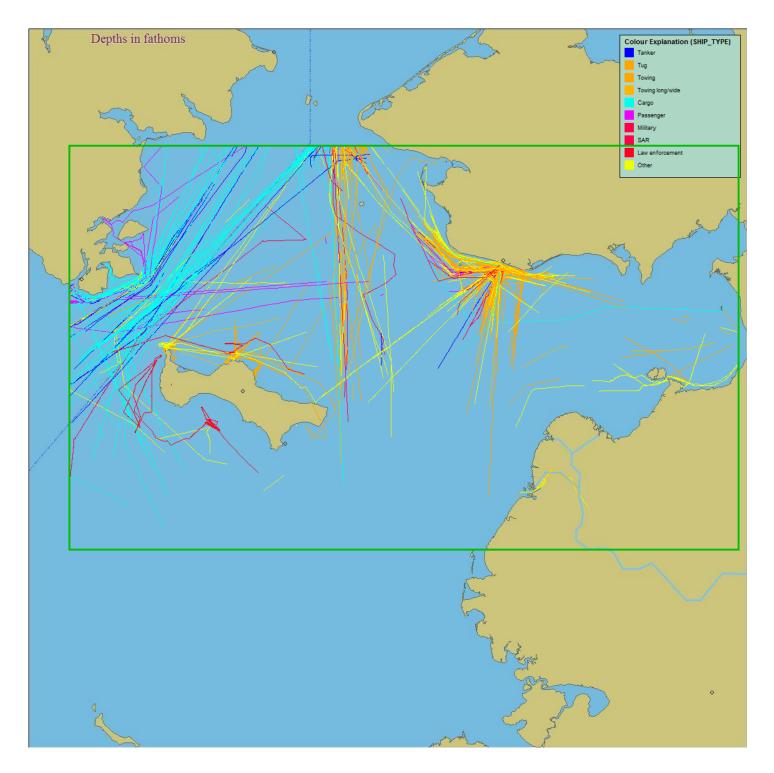

Bering Strait NW AK 01 Jan 2011 00:00 UTC 31 Dec 2011 23:59 UTC (((DATA\_SOURCE\_TYPE = AIS) AND (SHIPTYPE-LLOYDS != Historical Track

Nome Norton Sound 01 Jan 2011 00:00 UTC 31 Dec 2011 23:59 UTC (((DATA\_SOURCE\_TYPE = AIS) AND (SHIPTYPE-LLOYDS != Historical Track

Pribilofs 01 Jan 2011 00:00 UTC 31 Dec 2011 23:59 UTC (((DATA\_SOURCE\_TYPE = AIS) AND (SHIPTYPE-LLOYDS != Historical Track

Southwest AK 01 Jan 2011 00:00 UTC 31 Dec 2011 23:59 UTC (((DATA\_SOURCE\_TYPE = AIS) AND (SHIPTYPE-LLOYDS != Historical Track