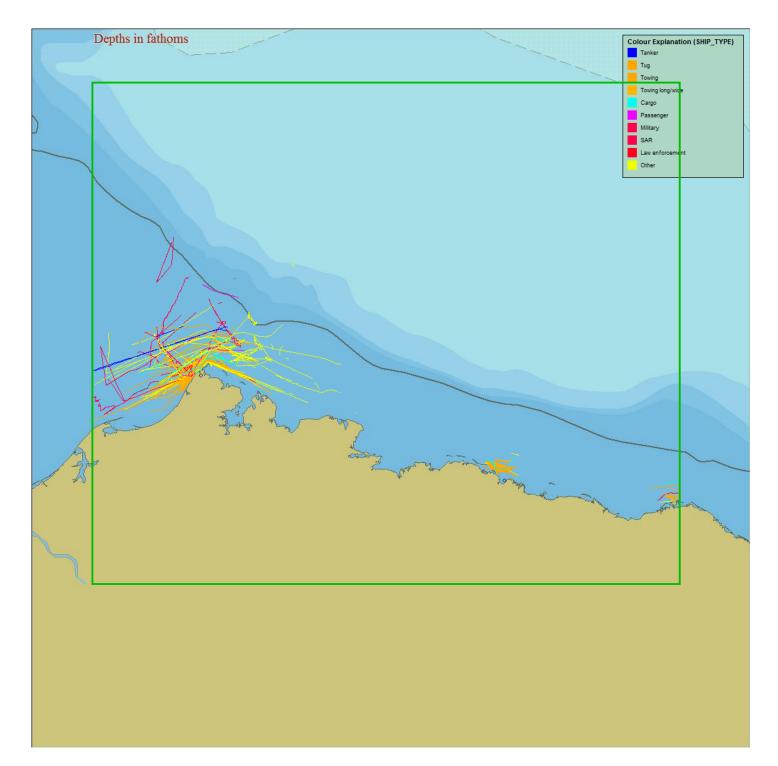

Bering Strait NW AK 01 Jan 2009 00:00 UTC 31 Dec 2009 23:59 UTC (((DATA\_SOURCE\_TYPE = AIS) AND (SHIPTYPE-LLOYDS != Historical Track

01 Jan 2009 00:00 UTC 31 Dec 2009 23:59 UTC (((DATA\_SOURCE\_TYPE = AIS) AND (SHIPTYPE-LLOYDS != Historical Track

Nome Norton Sound

01 Jan 2009 00:00 UTC 31 Dec 2009 23:59 UTC (((DATA\_SOURCE\_TYPE = AIS) AND (SHIPTYPE-LLOYDS != Historical Track

**Pribilofs** 

Southwest AK 01 Jan 2009 00:00 UTC 31 Dec 2009 23:59 UTC (((DATA\_SOURCE\_TYPE = AIS) AND (SHIPTYPE-LLOYDS != Historical Track