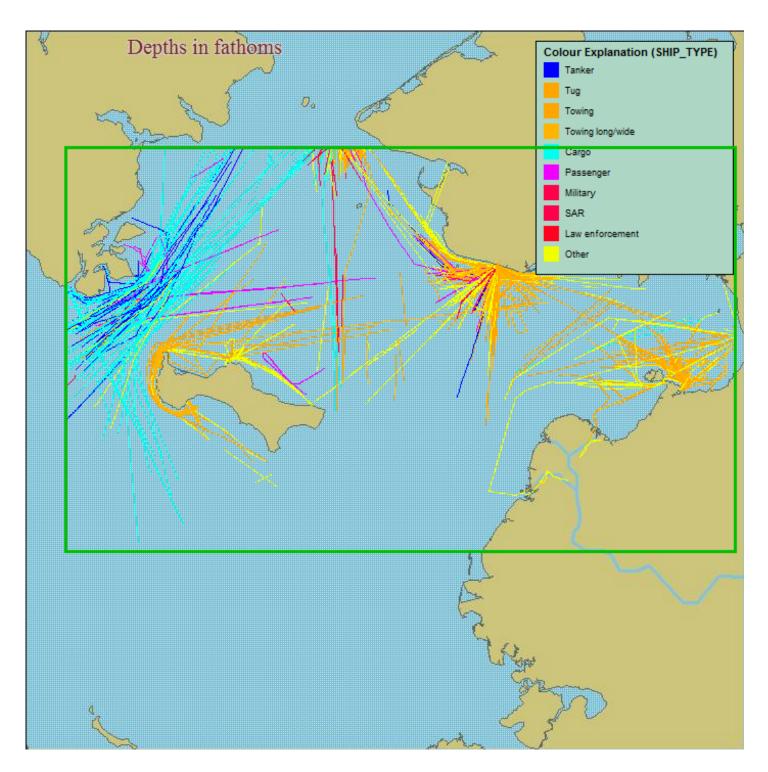

## 2009 Vessel Traffic Data

**Regions:** 

- North Slope
- Bering Strait, Northwest Alaska
- Nome, Norton Sound
- Pribilofs
- Southwest Alaska

North Slope 01 Jan 2009 00:00 UTC 31 Dec 2009 23:59 UTC (((DATA\_SOURCE\_TYPE = AIS) AND (SHIPTYPE-LLOYDS != Historical Track

Bering Strait NW AK 01 Jan 2009 00:00 UTC 31 Dec 2009 23:59 UTC (((DATA\_SOURCE\_TYPE = AIS) AND (SHIPTYPE-LLOYDS != Historical Track

01 Jan 2009 00:00 UTC 31 Dec 2009 23:59 UTC (((DATA\_SOURCE\_TYPE = AIS) AND (SHIPTYPE-LLOYDS != Historical Track

Nome Norton Sound

01 Jan 2009 00:00 UTC 31 Dec 2009 23:59 UTC (((DATA\_SOURCE\_TYPE = AIS) AND (SHIPTYPE-LLOYDS != Historical Track

**Pribilofs** 

Southwest AK 01 Jan 2009 00:00 UTC 31 Dec 2009 23:59 UTC (((DATA\_SOURCE\_TYPE = AIS) AND (SHIPTYPE-LLOYDS != Historical Track