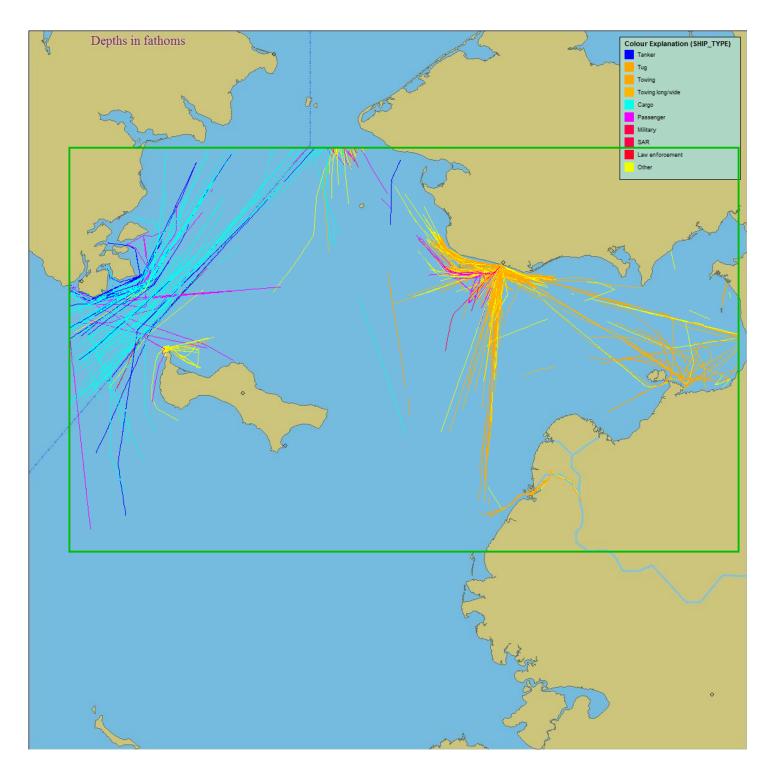

Nome Norton Sound

01 Jan 2009 00:00 UTC 31 Dec 2009 23:59 UTC (((DATA\_SOURCE\_TYPE = AIS) AND (SHIPTYPE-LLOYDS != Historical Track

**Pribilofs** 

Southwest AK 01 Jan 2009 00:00 UTC 31 Dec 2009 23:59 UTC (((DATA\_SOURCE\_TYPE = AIS) AND (SHIPTYPE-LLOYDS != Historical Track