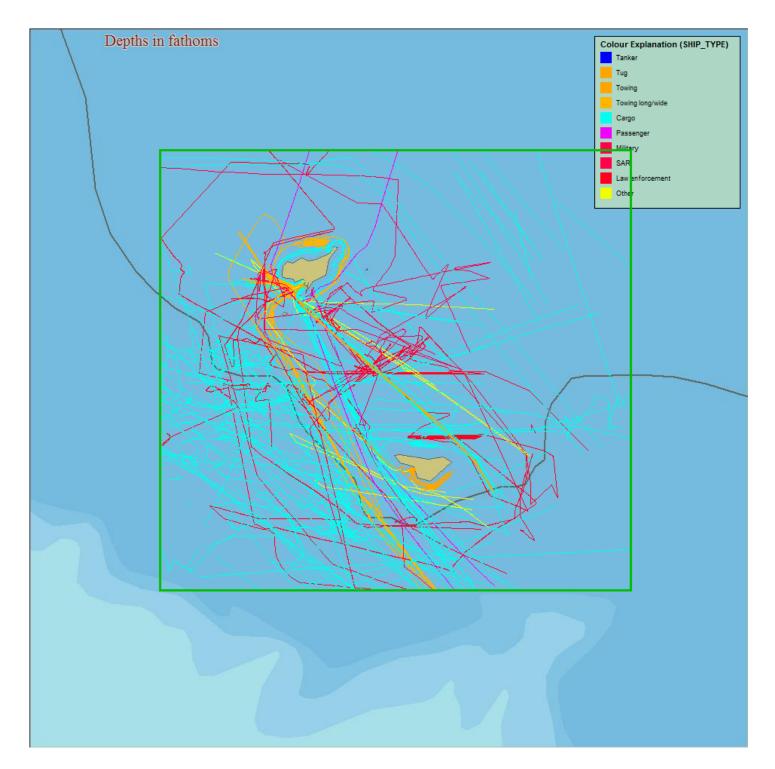

Nome Norton Sound

01 Jan 2009 00:00 UTC 31 Dec 2009 23:59 UTC (((DATA\_SOURCE\_TYPE = AIS) AND (SHIPTYPE-LLOYDS != Historical Track

**Pribilofs** 

Southwest AK 01 Jan 2009 00:00 UTC 31 Dec 2009 23:59 UTC (((DATA\_SOURCE\_TYPE = AIS) AND (SHIPTYPE-LLOYDS != Historical Track

Pribilofs 01 Jan 2011 00:00 UTC 31 Dec 2011 23:59 UTC (((DATA\_SOURCE\_TYPE = AIS) AND (SHIPTYPE-LLOYDS != Historical Track

Southwest AK 01 Jan 2011 00:00 UTC 31 Dec 2011 23:59 UTC (((DATA\_SOURCE\_TYPE = AIS) AND (SHIPTYPE-LLOYDS != Historical Track