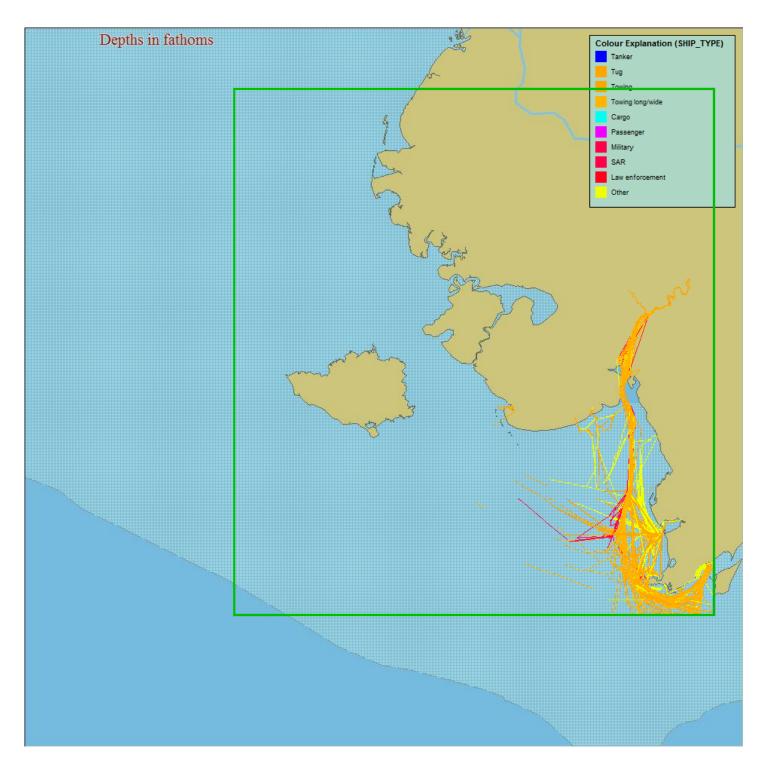

Bering Strait NW AK 01 Jan 2009 00:00 UTC 31 Dec 2009 23:59 UTC (((DATA\_SOURCE\_TYPE = AIS) AND (SHIPTYPE-LLOYDS != Historical Track

01 Jan 2009 00:00 UTC 31 Dec 2009 23:59 UTC (((DATA\_SOURCE\_TYPE = AIS) AND (SHIPTYPE-LLOYDS != Historical Track

Nome Norton Sound

01 Jan 2009 00:00 UTC 31 Dec 2009 23:59 UTC (((DATA\_SOURCE\_TYPE = AIS) AND (SHIPTYPE-LLOYDS != Historical Track

**Pribilofs** 

Southwest AK 01 Jan 2009 00:00 UTC 31 Dec 2009 23:59 UTC (((DATA\_SOURCE\_TYPE = AIS) AND (SHIPTYPE-LLOYDS != Historical Track