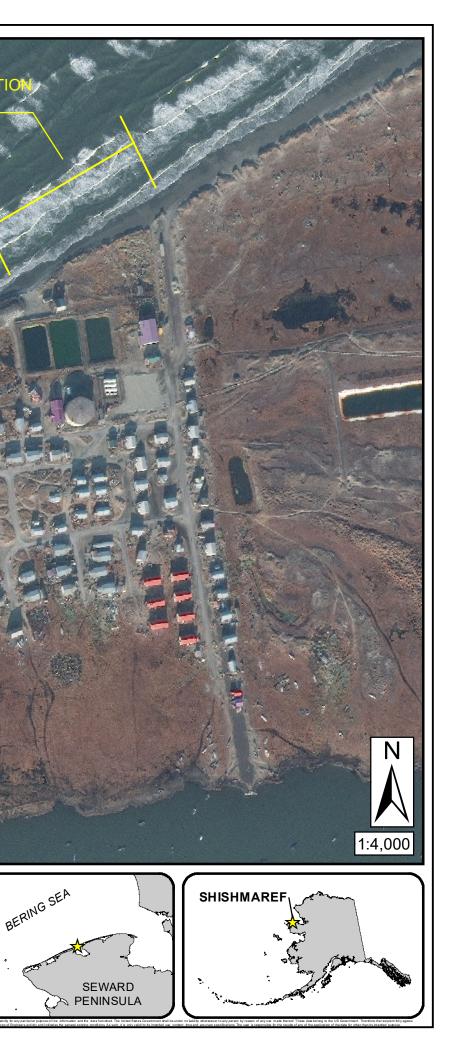

## CORPS PHASE III FUTURE CONSTRUCTION REVETMENT LENGTH 550'

CORPS PHASE II 2009 REVETMENT LENGTH 750'

CORPS PHASE I 2007-2008 REVETMENT LENGTH 625

CORPS PHASE IV FUTURE CONSTRUCTION REVETMENT LENGTH 1225' IMPROVEMENTS TO KAWERAK 2003 AND CITY OF SHISHMAREF 2005 PROJECTS

> CORPS REVETMENT 2005 LENGTH 230'

SHISHMAREF EROSION PROTECTION SHISHMAREF, ALASKA

US Army Corps of Engineers Alaska District

NOTES: 1. THIS LOCALITY IS SHOWN ON USGS QUAD SHISHMAREF B-3 2. CURRENT SURVEY INFORMATION FOR THIS PROJECT AT https://navigation.usace.army.mil/Survey/Hydro

MAP DATE: 202001 IMAGERY DATE: 201910

Imagery Credits: National Geographic, ESRI, DeLorme, NAVTEQ, UNEP-WCMC, USGS, NASA, METI, NRCAN, GEBCO, NOAA, IPC, DigitalGlobe, GeoEye, Earthstar Geographic