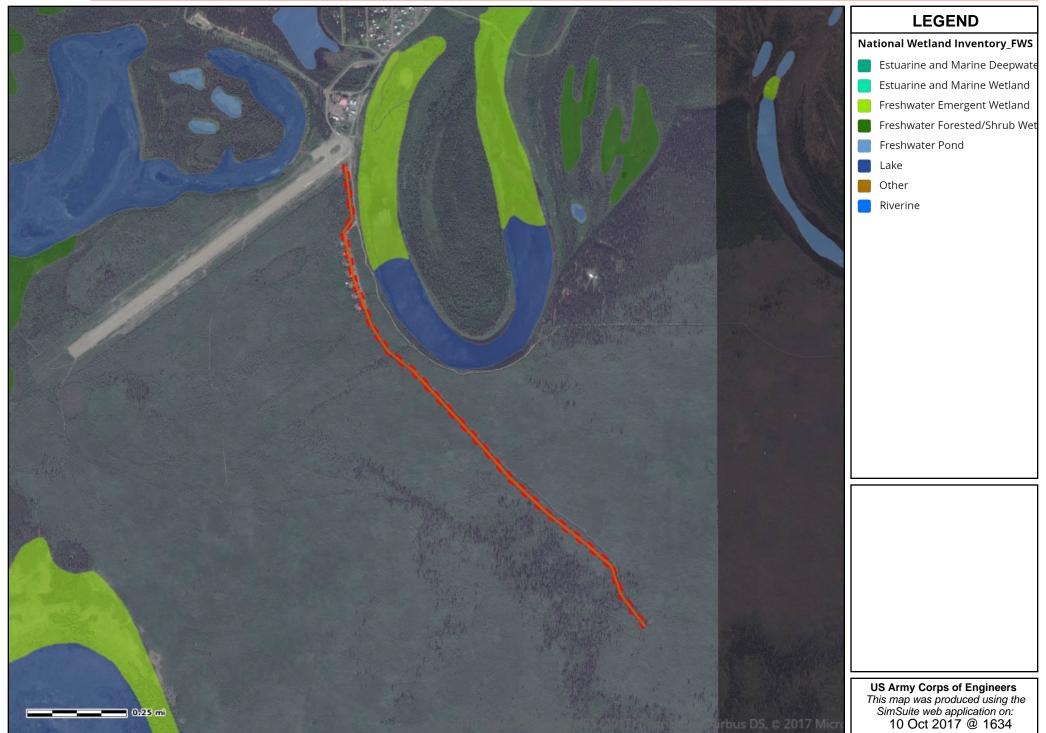

## B. DISTRICT OFFICE, FILE NAME, AND NUMBER: Alaska District, POA-2012-811

| C. PROJECT LOCATION AND B<br>State: Alaska Boroug<br>Center coordinates of site (lat/long in<br>Name of nearest waterbody: Chalkyit<br>Name of watershed or Hydrologic Un | n: Yukon-Koyukuk Cens<br>degree decimal format):<br>uk Slough | us Area<br>Lat. 66.6412 ° N., Long. |                                                            |
|---------------------------------------------------------------------------------------------------------------------------------------------------------------------------|---------------------------------------------------------------|-------------------------------------|------------------------------------------------------------|
| <ul><li>☑ Check if map/diagram of review ar</li><li>☑ Check if other sites (e.g., offsite midifferent JD form</li></ul>                                                   |                                                               |                                     | able upon request.  with this action and are recorded on a |
| D. REVIEW PERFORMED FOR                                                                                                                                                   | ITE EVALUATION (                                              | CHECK ALL THAT AF                   | PPLY):                                                     |
| <ul><li>☑Office (Desk) Determination.</li><li>☐ Field Determination.</li></ul>                                                                                            | Date: October 10, 2 Date(s):                                  | 2017                                |                                                            |
| SECTION II: SUMMARY OF FINAL RHA SECTION 10 DETERMING There are no "navigable waters of the in the review area.                                                           | ATION OF JURISDIC                                             |                                     | sdiction (as defined by 33 CFR part 329                    |
| B. CWA SECTION 404 DETERM There are no "waters of the U.S." wi area. [Required]                                                                                           |                                                               |                                     | ned by 33 CFR part 328) in the review                      |
| SECTION III: DATA SOURCES.                                                                                                                                                |                                                               |                                     |                                                            |
| A. SUPPORTING DATA. Data re where checked and requested, approp                                                                                                           |                                                               |                                     | ms shall be included in case file and,                     |
|                                                                                                                                                                           | •                                                             |                                     | aps, plans, site photos, soil pit photo                    |
| ☐ Data sheets prepared/submitted b                                                                                                                                        |                                                               |                                     | ,,, F F                                                    |
| ☐Office concurs with data                                                                                                                                                 | sheets/delineation report.                                    |                                     |                                                            |
| ☐Office does not concur w                                                                                                                                                 | th data sheets/delineation                                    | n report.                           |                                                            |
| ☐ Data sheets prepared by the Corp                                                                                                                                        | s:                                                            |                                     |                                                            |
| ☐ Corps navigable waters' study:                                                                                                                                          |                                                               |                                     |                                                            |
| ⊠U.S. Geological Survey Hydrolo                                                                                                                                           | gic Atlas:                                                    |                                     |                                                            |
| ⊠USGS NHD data.                                                                                                                                                           |                                                               |                                     |                                                            |
| ⊠USGS 8 and 12 digit HU                                                                                                                                                   |                                                               |                                     |                                                            |
| □ Alaska District's Approved List                                                                                                                                         | -                                                             | D1 1 D1                             |                                                            |
| ⊠U.S. Geological Survey map(s).                                                                                                                                           | •                                                             |                                     |                                                            |
| □USDA Natural Resources Conse                                                                                                                                             |                                                               | -                                   | (CEWC                                                      |
| ⊠National wetlands inventory map  □State/Local wetland inventory m                                                                                                        |                                                               | eision – accessed from U            | or wo website: Oct 10, 2017                                |
| ☐ State/Local wetland inventory m ☐ FEMA/FIRM maps:                                                                                                                       | ψ(s).                                                         |                                     |                                                            |
| ☐ 100-year Floodplain Elevation is                                                                                                                                        |                                                               |                                     |                                                            |
|                                                                                                                                                                           |                                                               | May 31 2016                         |                                                            |
|                                                                                                                                                                           |                                                               | ,, <b>-</b>                         |                                                            |